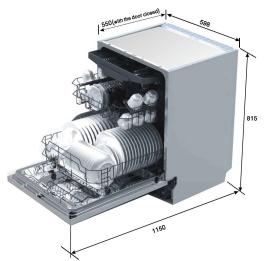

### **DIMENSIONS & TECHNICAL DRAWINGS**

#### PRODUCT DIMENSIONS

Packaged (W D H mm): 630 x 635 x 872mm Physical (W D H mm): 598 x 550 x 815-865mm Door open: 1175mm Weight: 46kg

REQUIREMENTS

Rated voltage: 220-240V, 50/60 Hz Supplied with 10 amp plug