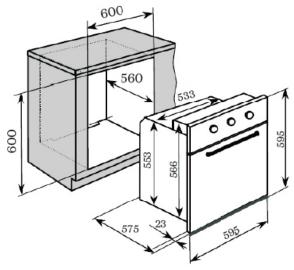

## **DIMENSIONS & TECHNICAL DRAWINGS**

# PRODUCT DIMENSIONS

Packaged (W D H mm): 620 x 620 x 580mm Physical (W D H mm): 595 x 575 x 595mm Weight: 42kg