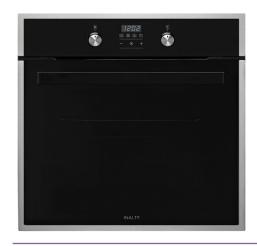

# **Technical Data Sheet** 60cm Fan Forced Oven with Touch Timer 604.8A41.404.001 1065

INALT?

# **FEATURES**

- 65L capacity
- Stainless steel & black optical glass finish
- 120 minute manual timer
- Cavity cooling system
- Matt black, brushed steel handle